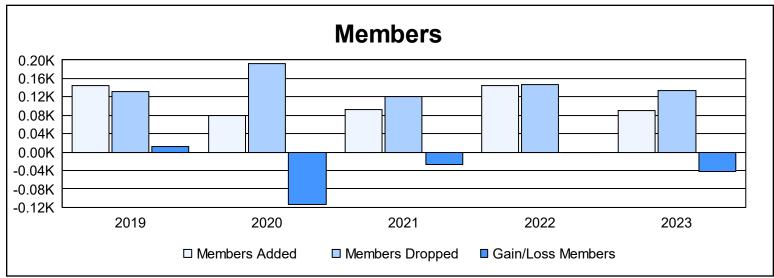

District 12 N As of June 2023 Cumulative

| Year      | New<br>Clubs | Dropped<br>Clubs | Gain/<br>Loss<br>Clubs | New<br>Members | Charter<br>Members | Reinstate<br>Members | Transfer<br>Members | Total<br>Member<br>Added | Total<br>Members<br>Dropped | Gain/<br>Loss<br>Members |
|-----------|--------------|------------------|------------------------|----------------|--------------------|----------------------|---------------------|--------------------------|-----------------------------|--------------------------|
| 2018-2019 | 1            | 0                | 1                      | 112            | 25                 | 2                    | 5                   | 144                      | 132                         | 12                       |
| 2019-2020 | 0            | 2                | -2                     | 62             | 2                  | 3                    | 13                  | 80                       | 193                         | -113                     |
| 2020-2021 | 0            | 0                | 0                      | 83             | 0                  | 3                    | 7                   | 93                       | 120                         | -27                      |
| 2021-2022 | 2            | 1                | 1                      | 88             | 47                 | 5                    | 5                   | 145                      | 146                         | -1                       |
| 2022-2023 | 0            | 3                | -3                     | 84             | 0                  | 3                    | 4                   | 91                       | 133                         | -42                      |
| Average   | 1            | 1                | -1                     | 86             | 15                 | 3                    | 7                   | 111                      | 145                         | -34                      |