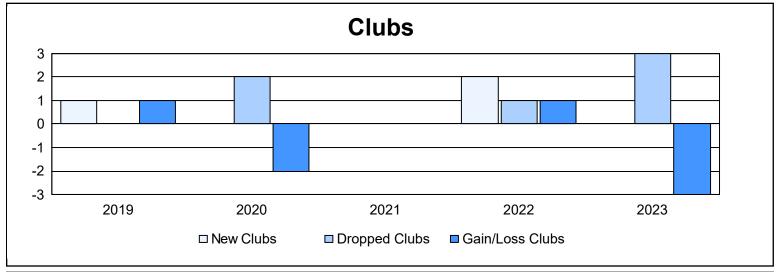

District 12 N As of June 2023 Cumulative

| Year      | New<br>Clubs | Dropped<br>Clubs | Gain/<br>Loss<br>Clubs | New<br>Members | Charter<br>Members | Reinstate<br>Members | Transfer<br>Members | Total<br>Member<br>Added | Total<br>Members<br>Dropped | Gain/<br>Loss<br>Members |
|-----------|--------------|------------------|------------------------|----------------|--------------------|----------------------|---------------------|--------------------------|-----------------------------|--------------------------|
| 2018-2019 | 1            | 0                | 1                      | 112            | 25                 | 2                    | 5                   | 144                      | 132                         | 12                       |
| 2019-2020 | 0            | 2                | -2                     | 62             | 2                  | 3                    | 13                  | 80                       | 193                         | -113                     |
| 2020-2021 | 0            | 0                | 0                      | 83             | 0                  | 3                    | 7                   | 93                       | 120                         | -27                      |
| 2021-2022 | 2            | 1                | 1                      | 88             | 47                 | 5                    | 5                   | 145                      | 146                         | -1                       |
| 2022-2023 | 0            | 3                | -3                     | 84             | 0                  | 3                    | 4                   | 91                       | 133                         | -42                      |
| Average   | 1            | 1                | -1                     | 86             | 15                 | 3                    | 7                   | 111                      | 145                         | -34                      |